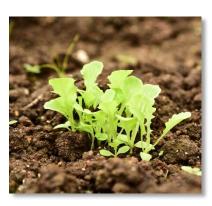

### **At Planting**

Catalyst Root-Force
Catalyst Soil Prep
Catalyst Ca-Driver
Nitrogen

Apply each at or prior to planting.

If spray applying mix with 10-20 gal. of water/acre.

Can be applied via drip, sprinkler, drench or flood.