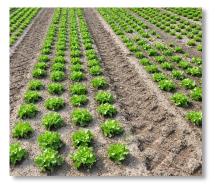

# Agronomic Program

## Lettuce

2 qts./acre

1 qt./acre

1 qt./acre

grower standard









### **At Planting**

Catalyst Root-Force
Catalyst Soil Prep
Catalyst Ca-Driver
Nitrogen

Apply each at or prior to planting.

If spray applying mix with 10-20 gal. of water/acre.

Can be applied via drip, sprinkler, drench or flood.

### **Harvest Uniformity & Quality**

**Catalyst Achieve** 

1 qt./acre – Foliar Application

Mix with 10-20 gal. water/acre, applying at "teacup stage."

#### **Harvest Quality**

#### Catalyst K/P

1 qt./acre

Mix with 10-20 gal. water/acre, applying 3 times, beginning 10 days after planting via foliar spray or fertigation.

#### Catalyst Calcium+Si

2 qts./acre

Apply once, mixing with 10 to 20 gal. water/acre, and repeat as necessary if crop is subject to high stress.

# **Crop Solutions**



Catalyst Root-Force

provides not only
economical benefit, b